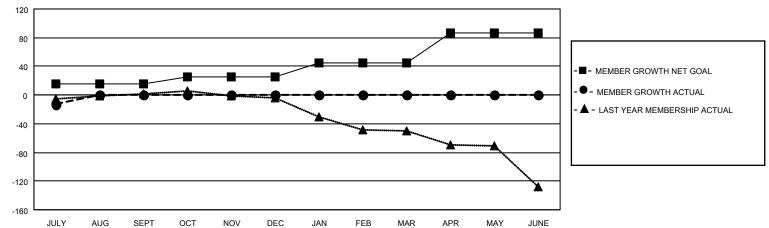

## Multiple District 29

| Clubs         |               |             |               | Members               |                           |                         |                                                    |  |  |
|---------------|---------------|-------------|---------------|-----------------------|---------------------------|-------------------------|----------------------------------------------------|--|--|
|               | RESULTS FOR   | R 2021-2022 |               | RESULTS FOR 2021-2022 |                           |                         |                                                    |  |  |
| QUARTER       | NEW CLUB GOAL | NEW CLUBS   | DROPPED CLUBS | QUARTER <sup>N</sup>  | MEMBER GROWTH NET<br>GOAL | MEMBER GROWTH<br>ACTUAL | DROPPED<br>MEMBERS ACTUAL<br>(including transfers) |  |  |
| JULY/AUG/SEPT | 0             | 0           | 0             | JULY/AUG/SEP          | o <sub>T</sub> 15         | 19                      | 31                                                 |  |  |
| OCT/NOV/DEC   | 1             | 0           | 0             | OCT/NOV/DEC           | 10                        | 0                       | 0                                                  |  |  |
| JAN/FEB/MAR   | 3             | 0           | 0             | JAN/FEB/MAR           | 20                        | 0                       | 0                                                  |  |  |
| APR/MAY/JUNE  | 0             | 0           | 0             | APR/MAY/JUNE          | <u> </u>                  | 0                       | 0                                                  |  |  |

## GOALS AND ACTUAL MEMBERS CUMULATIVE

| DROPPED CLUBS: 0          |    | 12 CLUBS OF 165 ADDED 1 OR MORE | GENDER DISTRIBUTION             |                |       |
|---------------------------|----|---------------------------------|---------------------------------|----------------|-------|
|                           |    | NEW MEMBERS                     | MALE                            | 2,365 (63.80%) |       |
| DROPPED MEMBERS           |    |                                 | FEMALE                          | 1,342 (36.20%) |       |
| DECEASED                  | 6  | CLICK HERE FOR CUMULATIVE       | TOTAL FAMILY UNIT MEMBERS       |                | 1,103 |
| CLUB CANCELLED 0 OTHER 25 |    | MEMBERSHIP DATA                 | FAMILY MEMBERS PAYING HALF DUES |                | 565   |
| TOTAL                     | 31 |                                 | DOES                            |                |       |