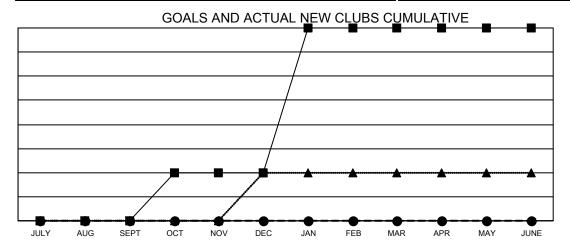

## Multiple District 29

| Clubs         |               |             |               | Members               |                           |                         |                                                    |  |  |
|---------------|---------------|-------------|---------------|-----------------------|---------------------------|-------------------------|----------------------------------------------------|--|--|
|               | RESULTS FOR   | R 2021-2022 |               | RESULTS FOR 2021-2022 |                           |                         |                                                    |  |  |
| QUARTER       | NEW CLUB GOAL | NEW CLUBS   | DROPPED CLUBS | QUARTER <sup>N</sup>  | MEMBER GROWTH NET<br>GOAL | MEMBER GROWTH<br>ACTUAL | DROPPED<br>MEMBERS ACTUAL<br>(including transfers) |  |  |
| JULY/AUG/SEPT | 0             | 0           | 0             | JULY/AUG/SEP          | o <sub>T</sub> 15         | 19                      | 31                                                 |  |  |
| OCT/NOV/DEC   | 1             | 0           | 0             | OCT/NOV/DEC           | 10                        | 0                       | 0                                                  |  |  |
| JAN/FEB/MAR   | 3             | 0           | 0             | JAN/FEB/MAR           | 20                        | 0                       | 0                                                  |  |  |
| APR/MAY/JUNE  | 0             | 0           | 0             | APR/MAY/JUNE          | <u> </u>                  | 0                       | 0                                                  |  |  |

■- CURRENT YEAR GOALS FOR NEW CLUBS

- CURRENT YEAR ACTUAL NEW CLUBS

- ▲ - LAST YEAR ACTUAL NEW CLUBS